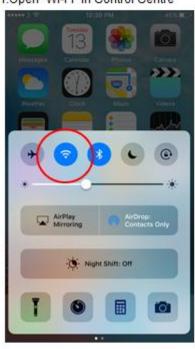

## (a) Check Status of Wi-Fi Auto-login feature in iPhone with iOS 10

1.Open "Wi-Fi" in Control Centre

2. Select "Settings" in Desktop

3. Check "Wi-Fi" Settings

4. Auto-login to "3HKWi-Fi"

<sup>&#</sup>x27;\* Actual steps may vary due to different device configuration