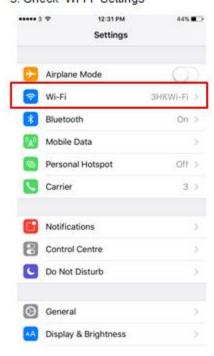

## (a) Check Status of Wi-Fi Auto-login feature in iPhone with iOS 10

1.Open "Wi-Fi" in Control Centre

2. Select "Settings" in Desktop

3. Check "Wi-Fi" Settings

4. Auto-login to "3HKWi-Fi"

<sup>&#</sup>x27;\* Actual steps may vary due to different device configuration