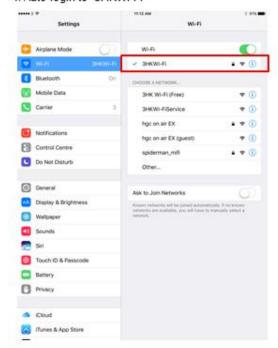

## (b) Check Status of Wi-Fi Auto-login feature in iPad with iOS 10

1.Open "Wi-Fi" in Control Centre

2. Select "Settings" in Desktop

3. Check "Wi-Fi" Settings

4. Auto-login to "3HKWi-Fi"