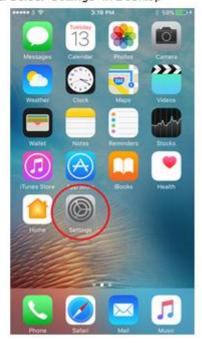

## (a) Check Status of Wi-Fi Auto-login feature in iPhone with iOS 10

1.Open "Wi-Fi" in Control Centre

2. Select "Settings" in Desktop

3. Check "Wi-Fi" Settings

4. Auto-login to "3HKWi-Fi"

<sup>&#</sup>x27;\* Actual steps may vary due to different device configuration