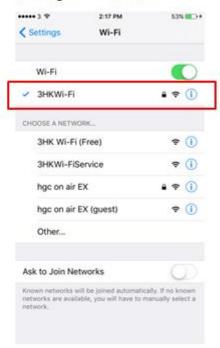

## (a) Check Status of Wi-Fi Auto-login feature in iPhone with iOS 10

1.Open "Wi-Fi" in Control Centre

2. Select "Settings" in Desktop

3. Check "Wi-Fi" Settings

4. Auto-login to "3HKWi-Fi"

<sup>&#</sup>x27;\* Actual steps may vary due to different device configuration