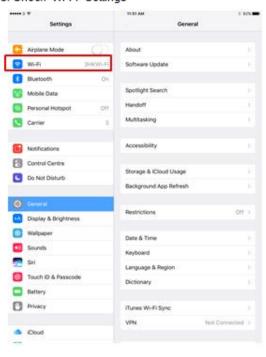

## (b) Check Status of Wi-Fi Auto-login feature in iPad with iOS 10

1.Open "Wi-Fi" in Control Centre

2. Select "Settings" in Desktop

3. Check "Wi-Fi" Settings

4. Auto-login to "3HKWi-Fi"