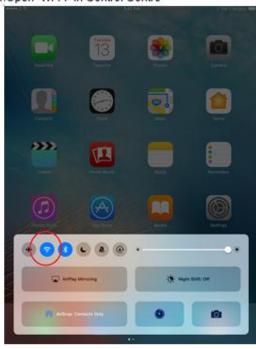

## (b) Check Status of Wi-Fi Auto-login feature in iPad with iOS 10

1.Open "Wi-Fi" in Control Centre

2. Select "Settings" in Desktop

3. Check "Wi-Fi" Settings

4. Auto-login to "3HKWi-Fi"