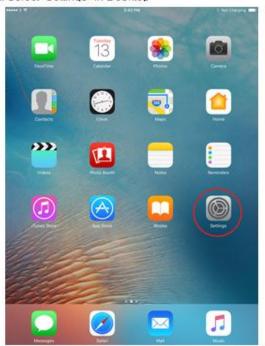

## (b) Check Status of Wi-Fi Auto-login feature in iPad with iOS 10

1.Open "Wi-Fi" in Control Centre

2. Select "Settings" in Desktop

3. Check "Wi-Fi" Settings

4. Auto-login to "3HKWi-Fi"