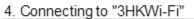

### Wi-Fi Auto-login feature in Windows Phone 8

The Wi-Fi Auto-login feature is supported in Windows Phone 8 device Lumia 535 DS, Lumia 630 DS, Lumia 625, Lumia 925, Lumia 1020, Lumia 1520 and Lumia 930 LTE.

The following models should be upgraded to a version supporting the feature

| Model     | Support Version     |
|-----------|---------------------|
| Lumia 520 | 3046.0000.1329.2003 |
| Lumia 720 | 3046.0000.1334.0002 |
| Lumia 820 | 3047.0000.1328.3005 |
| Lumia 920 | 3047.0000.1326.2004 |

## (a) How to check software version









'\* Actual steps may vary due to different device configuration



# (b) How to upgrade the software







\* Actual steps may vary due to different device configuration



# (c) Check Status of Wi-Fi Auto-login feature









### 4. Connection successful