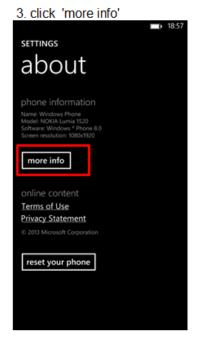

## (a) How to check software version

'\* Actual steps may vary due to different device configuration