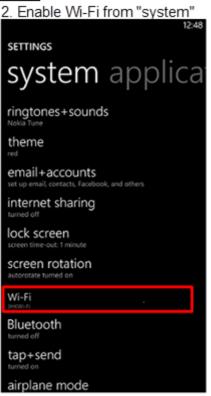

### Wi-Fi Auto-login feature in Windows Phone 8

The Wi-Fi Auto-login feature is supported in Windows Phone 8 device Lumia 535 DS, Lumia 630 DS, Lumia 625, Lumia 925, Lumia 1020, Lumia 1520 and Lumia 930 LTE.

The following models should be upgraded to a version supporting the feature

| Model     | Support Version     |
|-----------|---------------------|
| Lumia 520 | 3046.0000.1329.2003 |
| Lumia 720 | 3046.0000.1334.0002 |
| Lumia 820 | 3047.0000.1328.3005 |
| Lumia 920 | 3047.0000.1326.2004 |

## (a) How to check software version









'\* Actual steps may vary due to different device configuration



# (b) How to upgrade the software







\* Actual steps may vary due to different device configuration



# (c) Check Status of Wi-Fi Auto-login feature









### 4. Connection successful