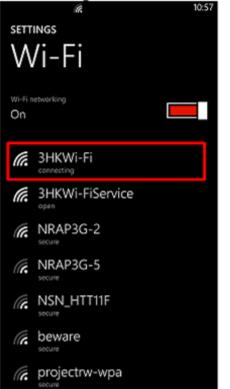

### Wi-Fi Auto-login feature in Windows Phone 8

The Wi-Fi Auto-login feature is supported in Windows Phone 8 device Lumia 535 DS, Lumia 630 DS, Lumia 625, Lumia 925, Lumia 1020, Lumia 1520 and Lumia 930 LTE.

The following models should be upgraded to a version supporting the feature

| Model     | Support Version     |
|-----------|---------------------|
| Lumia 520 | 3046.0000.1329.2003 |
| Lumia 720 | 3046.0000.1334.0002 |
| Lumia 820 | 3047.0000.1328.3005 |
| Lumia 920 | 3047.0000.1326.2004 |

## (a) How to check software version









'\* Actual steps may vary due to different device configuration



# (b) How to upgrade the software







\* Actual steps may vary due to different device configuration



# (c) Check Status of Wi-Fi Auto-login feature









### 4. Connection successful