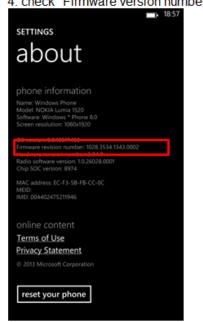

## (a) How to check software version

'\* Actual steps may vary due to different device configuration