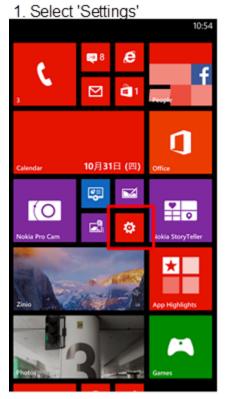

## (a) How to check software version

'\* Actual steps may vary due to different device configuration