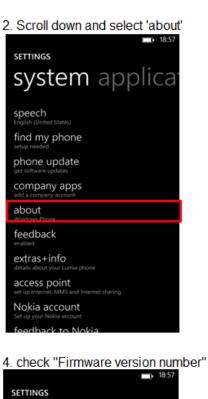

## (a) How to check software version

'\* Actual steps may vary due to different device configuration