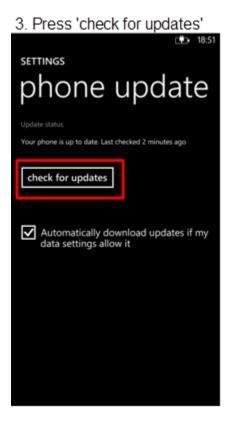

# (b) How to upgrade the software

\* Actual steps may vary due to different device configuration