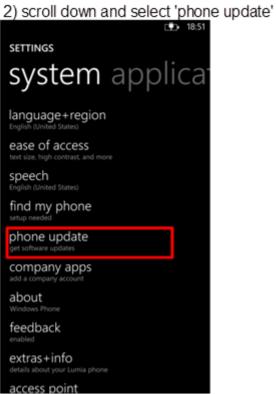

# (b) How to upgrade the software

\* Actual steps may vary due to different device configuration