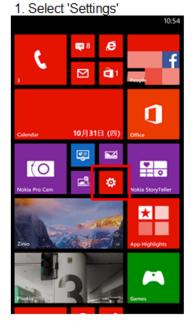

## (a) How to check software version

'\* Actual steps may vary due to different device configuration