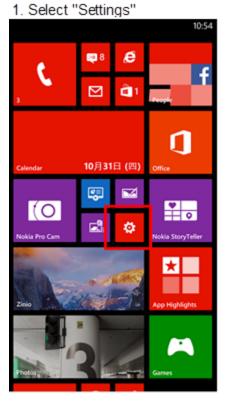

## (a) How to check software version

'\* Actual steps may vary due to different device configuration